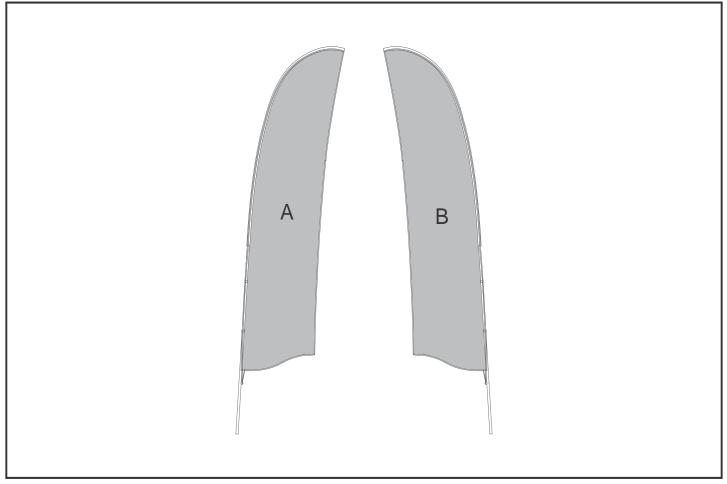

## **Branding Options:**

| A Digital Display (DD) Full Calcus 670mm wide x 2666mm high       | Position | Branding Method (Branding Code) | No. of Colours | Dimension                |
|-------------------------------------------------------------------|----------|---------------------------------|----------------|--------------------------|
| A Digital Display (DD) Full Colour 67011111 wide x 266611111 High | А        | Digital Display (DD)            | Full Colour    | 670mm wide x 2666mm high |

| B Digital Display (DD) | Full Colour | 670mm wide x 2666mm high |
|------------------------|-------------|--------------------------|
|------------------------|-------------|--------------------------|